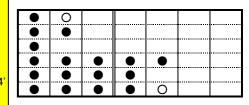

| 作成者  熊谷 |   |                                                                         |                                                                           |   |   |  |  |  |  |
|---------|---|-------------------------------------------------------------------------|---------------------------------------------------------------------------|---|---|--|--|--|--|
| 6       | 5 | 4                                                                       | 3                                                                         | 2 | 1 |  |  |  |  |
| 0       |   |                                                                         |                                                                           |   |   |  |  |  |  |
| 0       |   |                                                                         |                                                                           |   |   |  |  |  |  |
|         |   |                                                                         |                                                                           |   |   |  |  |  |  |
|         |   |                                                                         |                                                                           |   |   |  |  |  |  |
|         |   |                                                                         |                                                                           |   |   |  |  |  |  |
|         |   |                                                                         |                                                                           |   |   |  |  |  |  |
|         |   | 6 5<br>0 0<br>0 0<br>0 0<br>0 0<br>0 0<br>0 0<br>0 0<br>0 0<br>0 0<br>0 | 6 5 4<br>0 0<br>0 0<br>0 0<br>0 0<br>0 0<br>0 0<br>0 0<br>0 0<br>0 0<br>0 |   |   |  |  |  |  |

・この祇園は同じメロディを繰り返します。順番は 1→1→2→3→3→4'→4 になります。