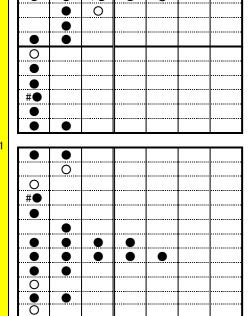

| ſ | 7         | 6         | 5         | 4 | 3         | 2         | 1         |
|---|-----------|-----------|-----------|---|-----------|-----------|-----------|
| l |           |           |           |   |           |           |           |
|   | 0         |           |           |   |           |           |           |
|   | 0         |           |           |   |           |           |           |
|   |           |           |           |   |           |           | $\bullet$ |
| I | ۲         |           | ۲         |   |           |           |           |
|   | $\bullet$ | $\bullet$ |           |   | $\bullet$ |           |           |
|   | $\bullet$ |           | $\bullet$ |   |           |           |           |
| I | 0         |           |           |   |           |           |           |
| ſ |           | $\bullet$ |           |   |           |           |           |
|   | 0         |           |           |   |           |           |           |
|   |           |           |           |   |           |           |           |
| Γ |           | •         |           |   | •         | •         | 0         |
| ſ |           |           |           |   | $\bullet$ | $\bullet$ | 0         |
| ľ | •         | $\bullet$ |           |   |           |           |           |
| ľ |           |           |           |   | •         |           |           |
| ľ | •         |           |           |   | Ō         |           |           |
| ľ | •         | Ŏ         | Ŏ         | • |           |           |           |
|   |           |           |           |   |           |           |           |
| Γ |           | 0         |           |   |           |           |           |
| ľ |           | Ŏ         |           |   |           |           |           |
| ľ |           |           |           |   |           |           |           |
| ľ |           |           |           |   |           |           |           |
| ľ |           | Ŏ         |           |   |           |           |           |
| ľ |           | Ŏ         | ĕ         | Ŏ | 0         |           |           |
|   | •         | -         | •         | - |           |           |           |
| Γ |           |           |           |   |           |           |           |
| ŀ | 0         |           |           |   |           |           |           |
| ŀ | 0         |           |           |   |           |           |           |
| ŀ | ě         |           |           |   |           |           |           |
| ŀ |           | Ĭ         | Ĭ         |   |           |           |           |
| ł |           |           |           |   |           |           |           |
| ł |           |           |           |   |           |           |           |
| ł |           | •         | •         | - |           | •         | •         |
| ł |           |           |           |   |           |           |           |
| ŀ | 0         | •         |           |   |           |           |           |
|   |           |           |           |   |           |           |           |

・この祇園は同じメロディを繰り返します。順番は 1→1→2→3→3→4'→4 になります。