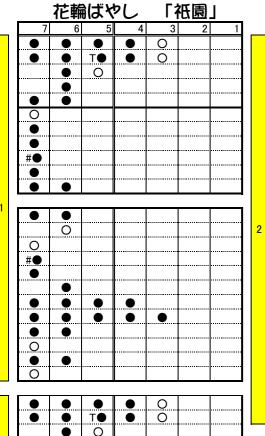

3

| 7         | 6         | 5         | 4 | 3         | 2     | 1      |   |
|-----------|-----------|-----------|---|-----------|-------|--------|---|
|           |           |           |   |           |       |        |   |
|           |           |           |   |           |       | •••••• |   |
|           | 0         |           |   |           |       |        |   |
| 0         |           |           |   |           |       |        |   |
| #●        |           |           |   |           |       |        |   |
|           |           |           |   |           |       |        |   |
| ě         |           |           |   |           |       |        | 3 |
|           |           |           |   |           |       | •••••• |   |
|           |           |           |   |           |       |        |   |
|           |           |           |   |           |       |        |   |
|           |           |           |   |           |       |        |   |
|           |           |           |   |           |       |        |   |
|           | Õ         |           |   |           |       |        | ļ |
| ~         | •         |           |   |           | ····· | •••••• |   |
| 0         | ·····     |           |   |           |       |        |   |
| #●        |           |           |   |           |       |        |   |
|           |           |           |   |           |       |        |   |
|           |           |           |   |           |       |        |   |
|           |           |           |   |           |       | •••••• |   |
|           |           |           |   |           |       | •••••• |   |
|           |           | •         |   |           |       |        |   |
|           |           |           |   |           |       |        |   |
|           | $\bullet$ | $\bullet$ |   | 0         |       |        |   |
|           | 0         |           |   |           |       |        |   |
|           |           |           |   |           |       |        |   |
|           |           |           |   |           |       | •••••• |   |
|           |           |           |   |           |       |        |   |
|           |           | •         | • |           |       |        | 3 |
|           |           |           |   |           |       |        |   |
|           |           |           |   |           |       |        |   |
|           |           |           |   | 0         |       |        |   |
|           |           | T         |   | 0         |       | •••••  |   |
|           |           |           |   | 0         |       |        |   |
| -         | -         | _         | - | -         | -     |        |   |
|           | •         |           |   |           |       | 00     |   |
| ۲         |           |           |   |           |       | 0      |   |
| $\bullet$ | $\bullet$ |           |   | $\bullet$ |       |        |   |
|           |           |           |   |           |       |        |   |
|           |           |           |   |           |       | -      |   |
|           |           |           |   |           |       |        |   |
|           |           |           |   |           |       |        |   |
|           |           |           |   |           |       |        |   |
|           | 0         |           |   |           |       |        |   |
|           |           |           |   |           |       |        |   |
|           |           |           |   |           |       | •••••  |   |
|           |           |           |   |           |       | •••••• |   |
|           |           |           |   | •         |       |        |   |
|           |           |           |   |           |       |        |   |
|           |           |           |   | 0         |       |        |   |

・この祇園は同じメロディを繰り返します。順番は 1→1→2→3→3→4'→4 になります。